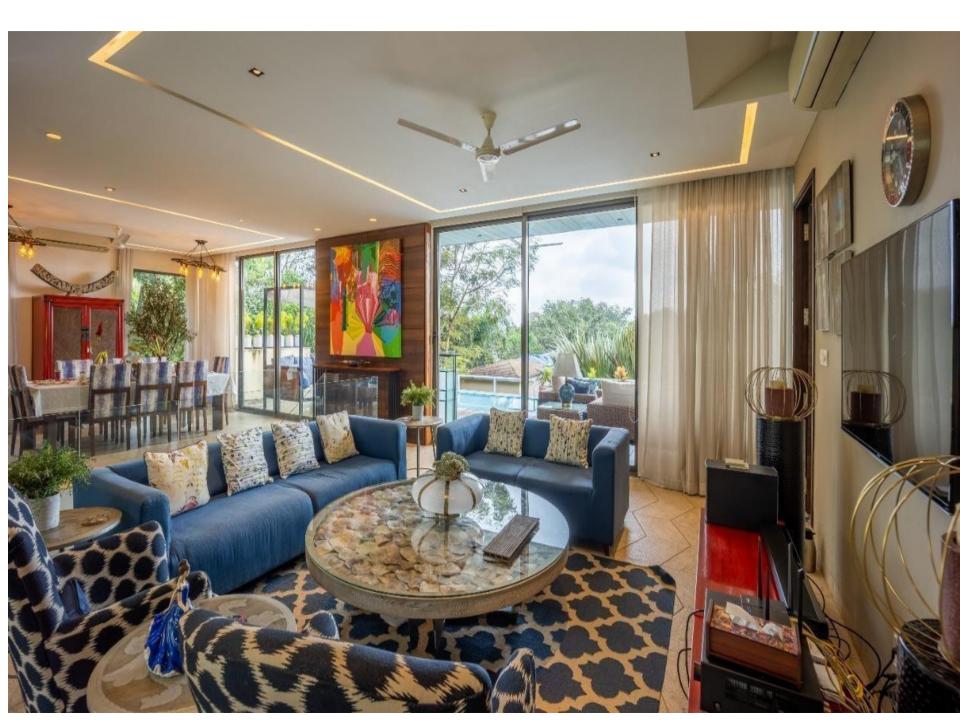

## **Villa Description**

This is the combination of 4BHK + 4BHK 4BHK . It is located in Parra.

- 12En-suites
- •TV and closet space in all rooms
- Living room with a TV
- Wi-Fi
- Dining area
- Fully equipped kitchen
- Private pool
- Patio with lounge chairs
- Private & common garden
- Private parking available
- Genset backup
- Gated community
- Extra adult/kids chargeable
- Extra bed can be provided