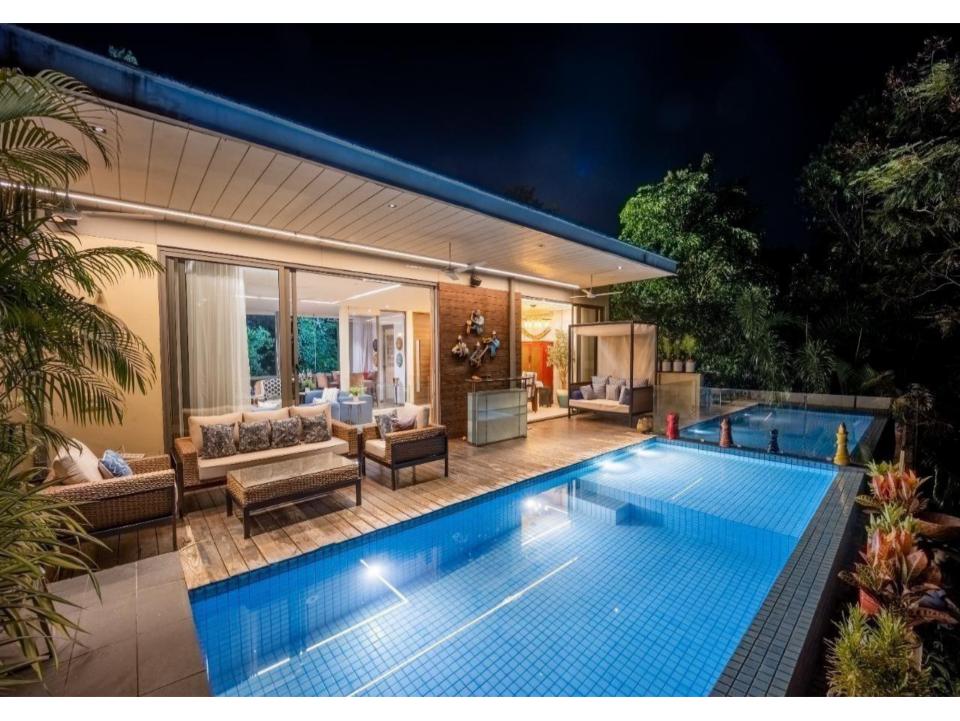

## **Villa Description**

This is the combination of 4BHK + 4BHK 4BHK . It is located in Parra.

- 12En-suites
- •TV and closet space in all rooms
- Living room with a TV
- Wi-Fi
- Dining area
- Fully equipped kitchen
- Private pool
- Patio with lounge chairs
- Private & common garden
- Private parking available
- Genset backup
- Gated community
- Extra adult/kids chargeable
- Extra bed can be provided