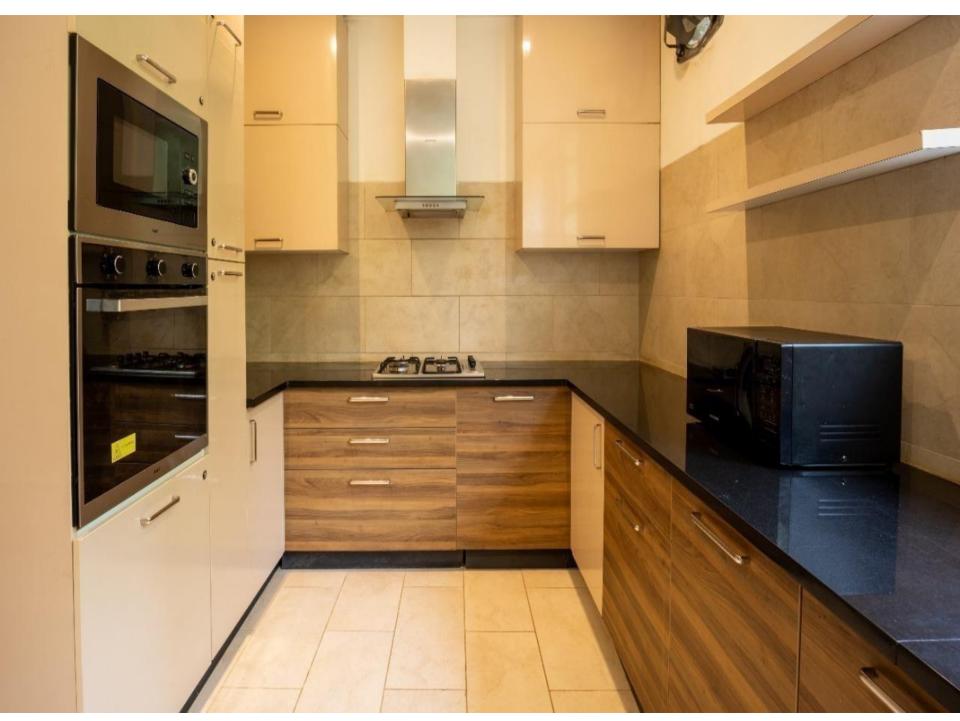

## **Villa Description**

This is the combination of 4BHK + 4BHK 4BHK . It is located in Parra.

- 12En-suites
- •TV and closet space in all rooms
- Living room with a TV
- Wi-Fi
- Dining area
- Fully equipped kitchen
- Private pool
- Patio with lounge chairs
- Private & common garden
- Private parking available
- Genset backup
- Gated community
- Extra adult/kids chargeable
- Extra bed can be provided