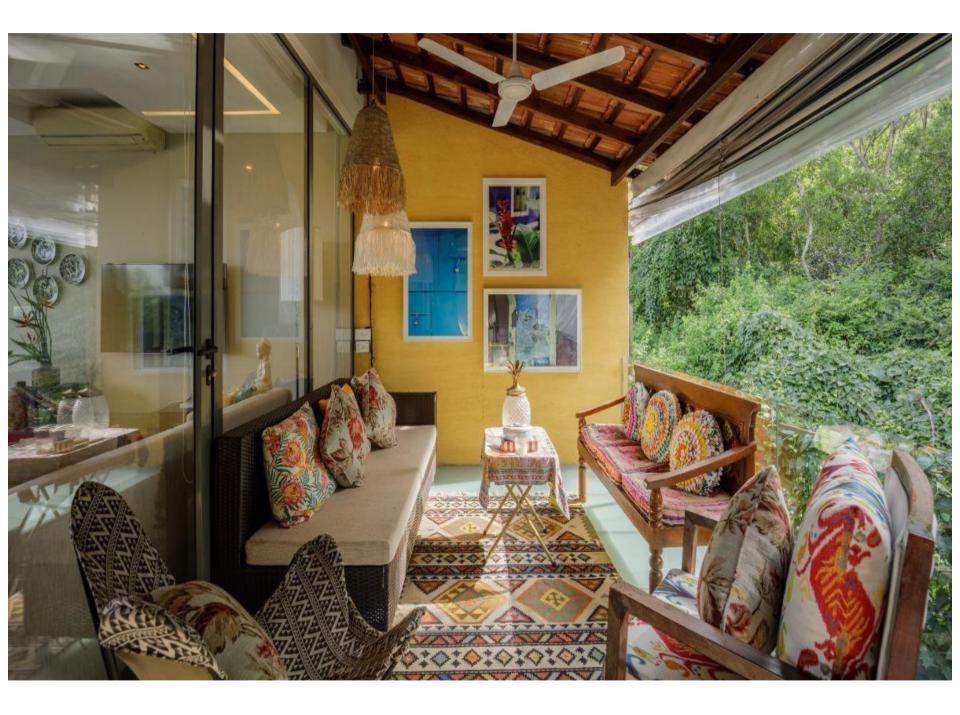

## **Villa Description**

This is the combination of 4BHK + 4BHK 4BHK . It is located in Parra.

- 12En-suites
- •TV and closet space in all rooms
- Living room with a TV
- Wi-Fi
- Dining area
- Fully equipped kitchen
- Private pool
- Patio with lounge chairs
- Private & common garden
- Private parking available
- Genset backup
- Gated community
- Extra adult/kids chargeable
- Extra bed can be provided