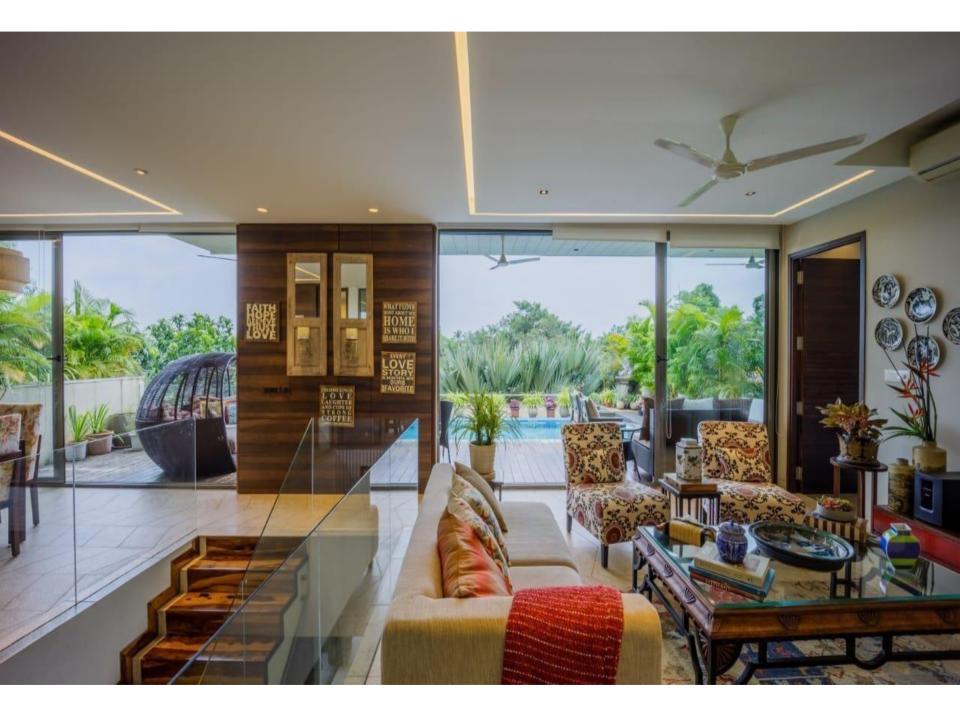

## **Villa Description**

This is the combination of 4BHK + 4BHK 4BHK . It is located in Parra.

- 12En-suites
- •TV and closet space in all rooms
- Living room with a TV
- Wi-Fi
- Dining area
- Fully equipped kitchen
- Private pool
- Patio with lounge chairs
- Private & common garden
- Private parking available
- Genset backup
- Gated community
- Extra adult/kids chargeable
- Extra bed can be provided