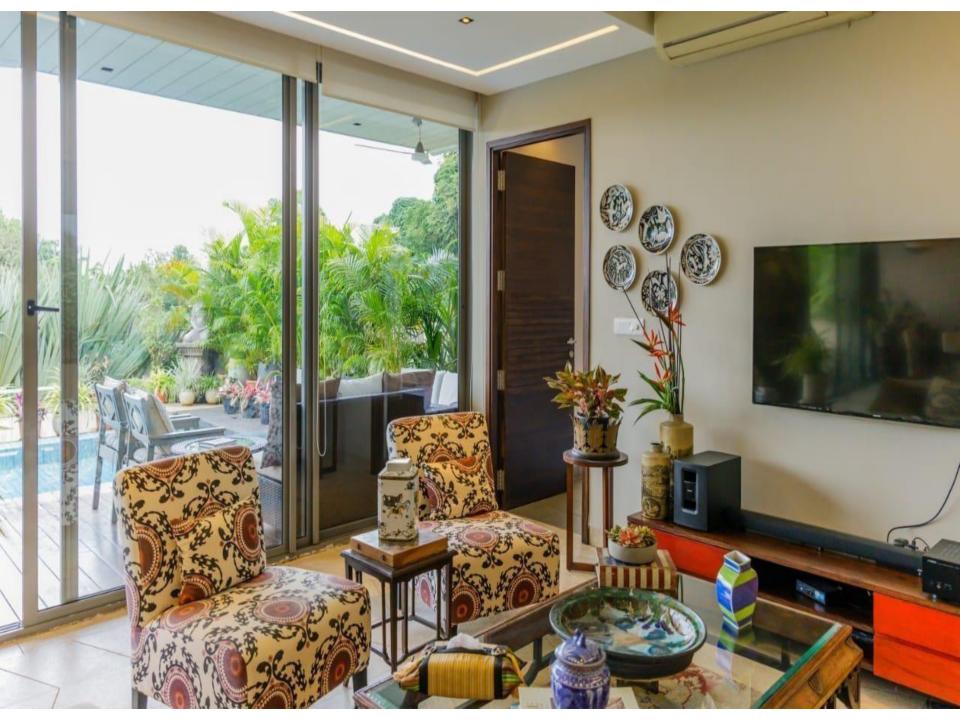

## **Villa Description**

This is the combination of 4BHK + 4BHK 4BHK . It is located in Parra.

- 12En-suites
- •TV and closet space in all rooms
- Living room with a TV
- Wi-Fi
- Dining area
- Fully equipped kitchen
- Private pool
- Patio with lounge chairs
- Private & common garden
- Private parking available
- Genset backup
- Gated community
- Extra adult/kids chargeable
- Extra bed can be provided