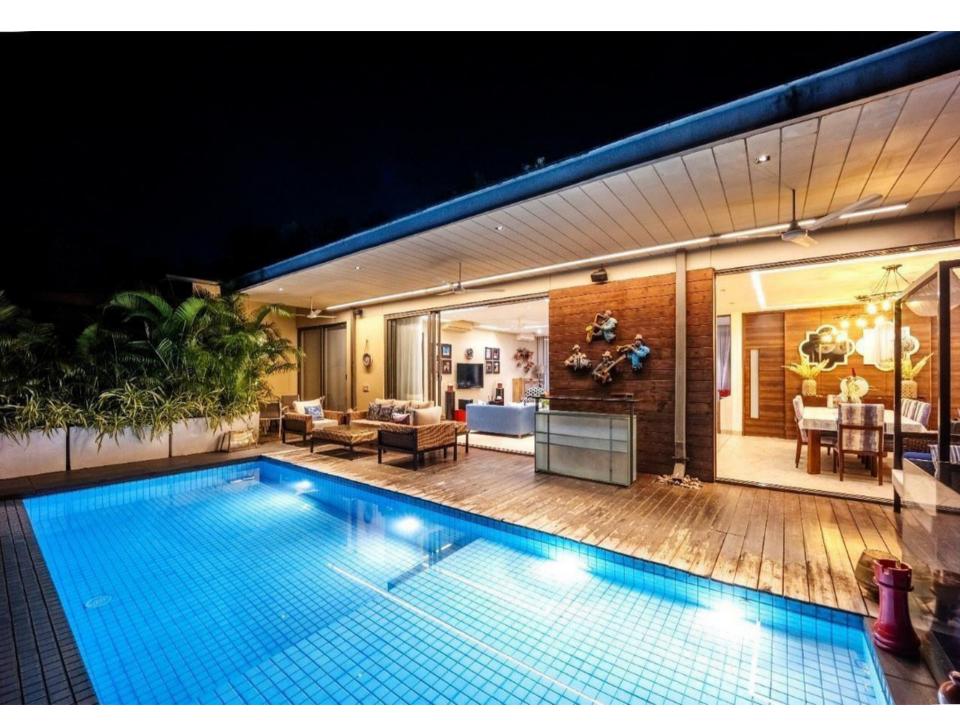

## **Villa Description**

This is the combination of 4BHK + 4BHK 4BHK . It is located in Parra.

- 12En-suites
- •TV and closet space in all rooms
- Living room with a TV
- Wi-Fi
- Dining area
- Fully equipped kitchen
- Private pool
- Patio with lounge chairs
- Private & common garden
- Private parking available
- Genset backup
- Gated community
- Extra adult/kids chargeable
- Extra bed can be provided