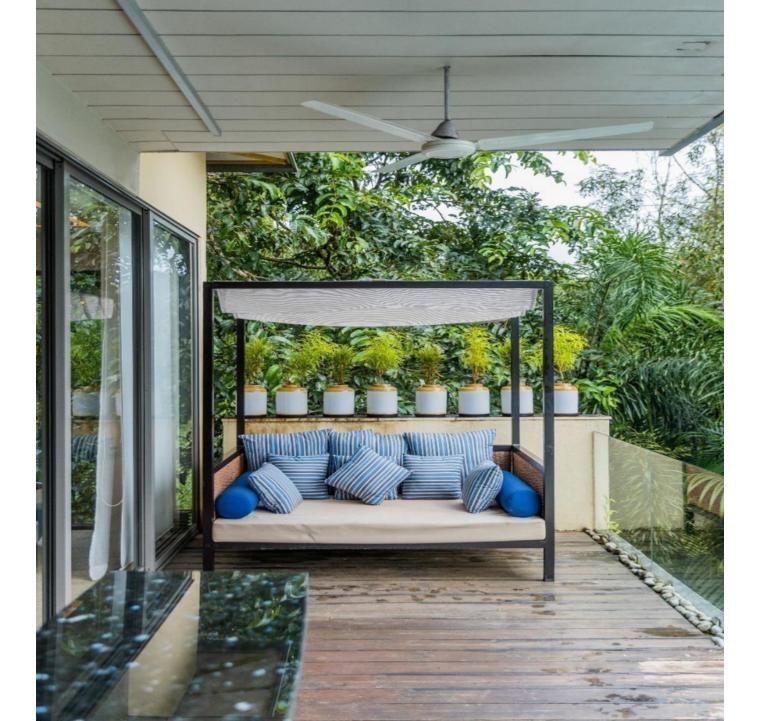

## **Villa Description**

This is the combination of 4BHK + 4BHK 4BHK . It is located in Parra.

- 12En-suites
- •TV and closet space in all rooms
- Living room with a TV
- Wi-Fi
- Dining area
- Fully equipped kitchen
- Private pool
- Patio with lounge chairs
- Private & common garden
- Private parking available
- Genset backup
- Gated community
- Extra adult/kids chargeable
- Extra bed can be provided