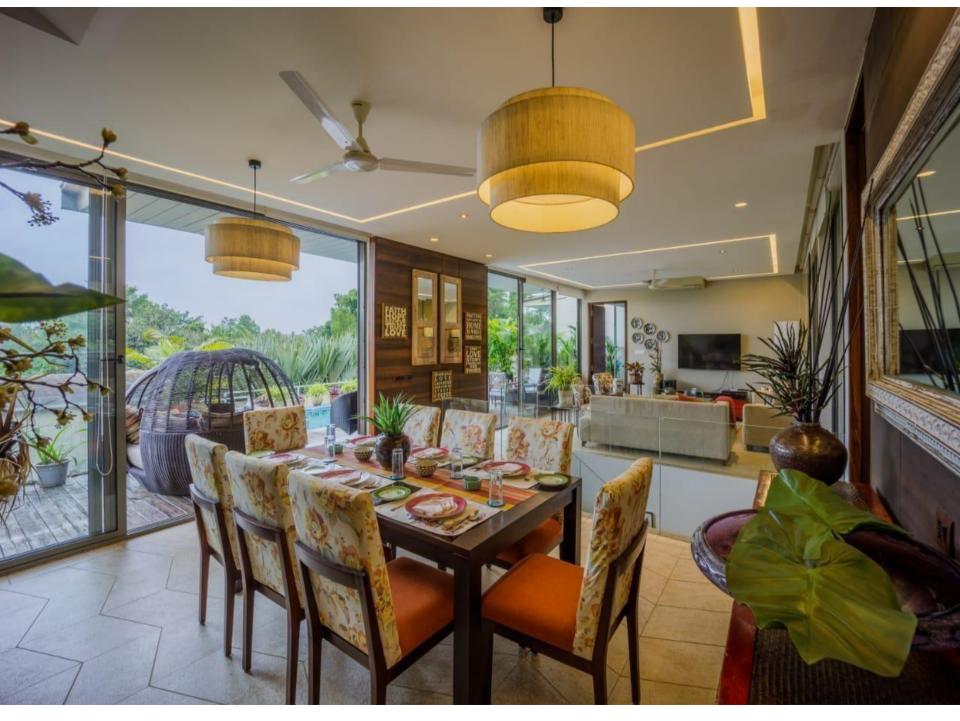

## **Villa Description**

This is the combination of 4BHK + 4BHK 4BHK . It is located in Parra.

- 12En-suites
- •TV and closet space in all rooms
- Living room with a TV
- Wi-Fi
- Dining area
- Fully equipped kitchen
- Private pool
- Patio with lounge chairs
- Private & common garden
- Private parking available
- Genset backup
- Gated community
- Extra adult/kids chargeable
- Extra bed can be provided