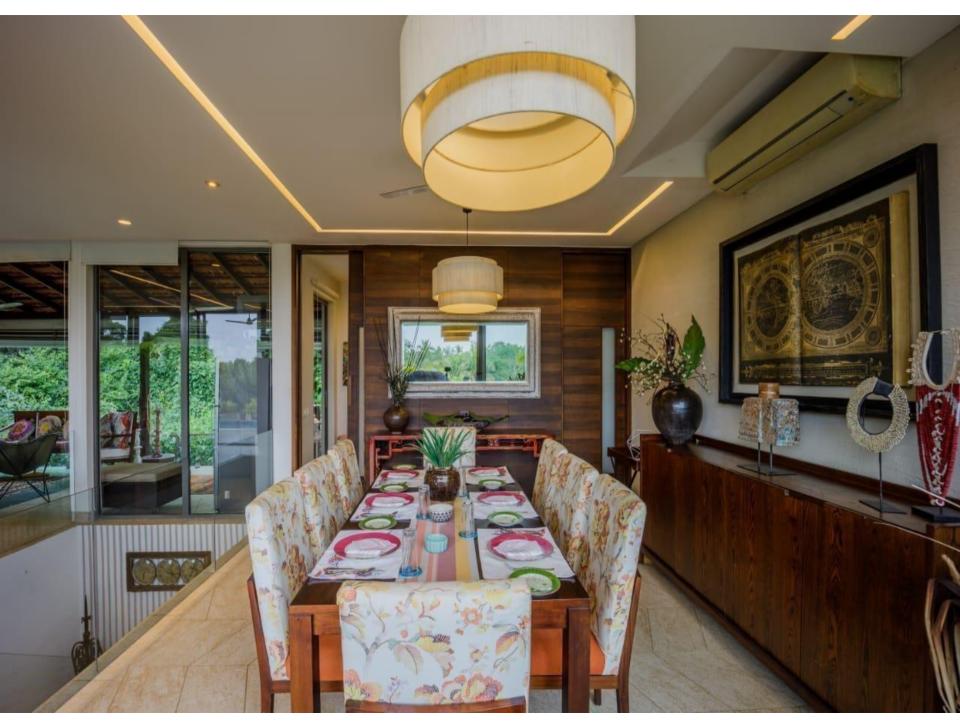

## **Villa Description**

This is the combination of 4BHK + 4BHK 4BHK . It is located in Parra.

- 12En-suites
- •TV and closet space in all rooms
- Living room with a TV
- Wi-Fi
- Dining area
- Fully equipped kitchen
- Private pool
- Patio with lounge chairs
- Private & common garden
- Private parking available
- Genset backup
- Gated community
- Extra adult/kids chargeable
- Extra bed can be provided