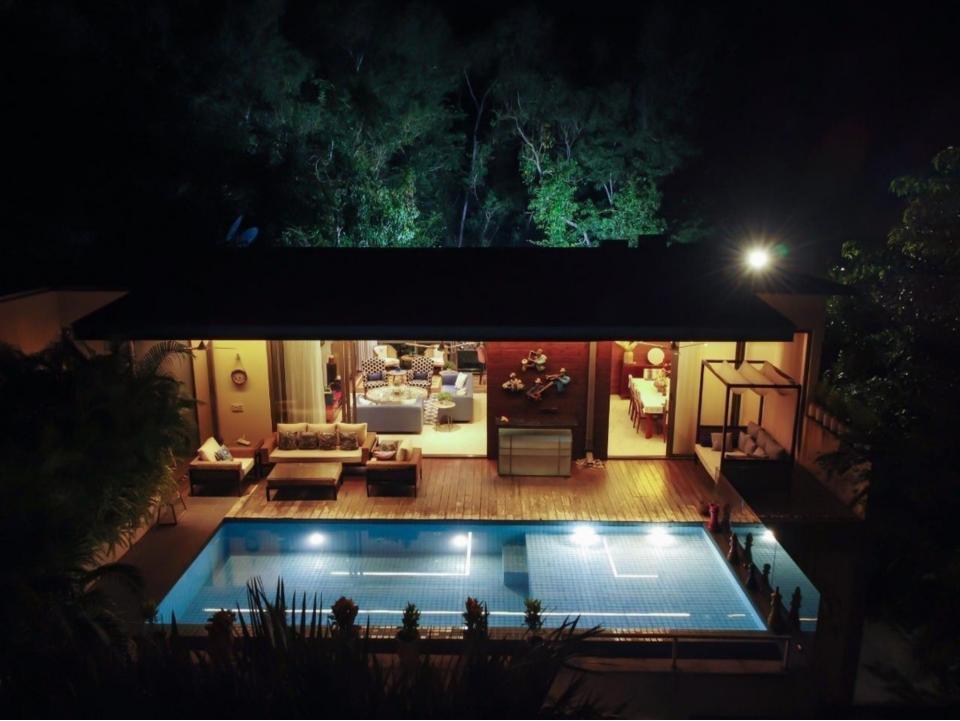

## **Villa Description**

This is the combination of 4BHK + 4BHK 4BHK . It is located in Parra.

- 12En-suites
- •TV and closet space in all rooms
- Living room with a TV
- Wi-Fi
- Dining area
- Fully equipped kitchen
- Private pool
- Patio with lounge chairs
- Private & common garden
- Private parking available
- Genset backup
- Gated community
- Extra adult/kids chargeable
- Extra bed can be provided