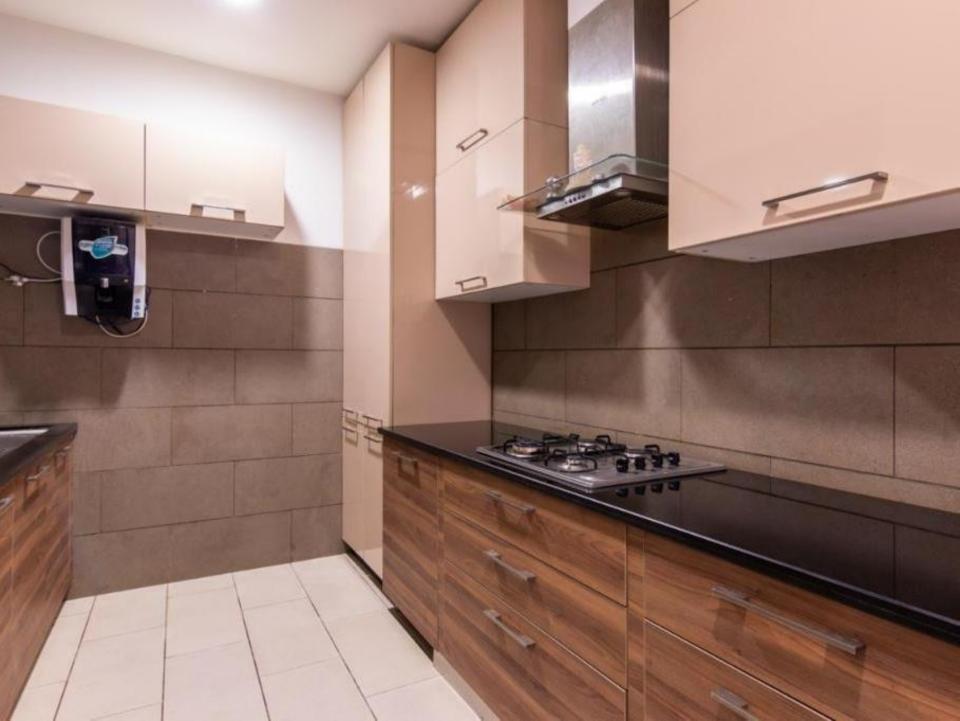

## **Villa Description**

This is the combination of 4BHK + 4BHK 4BHK . It is located in Parra.

- 12En-suites
- •TV and closet space in all rooms
- Living room with a TV
- Wi-Fi
- Dining area
- Fully equipped kitchen
- Private pool
- Patio with lounge chairs
- Private & common garden
- Private parking available
- Genset backup
- Gated community
- Extra adult/kids chargeable
- Extra bed can be provided