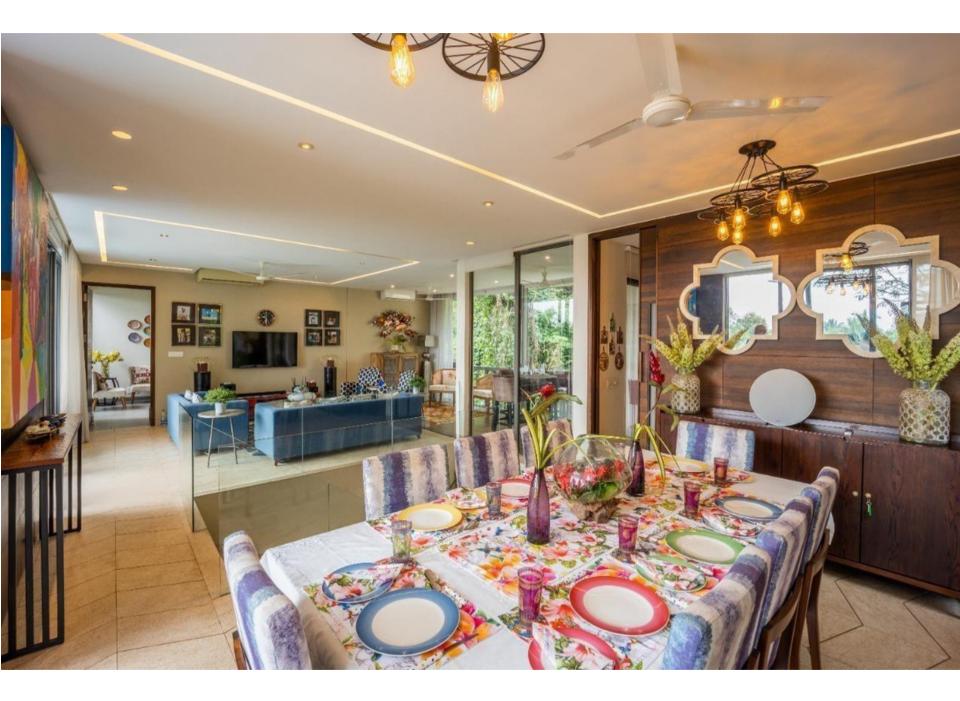

## **Villa Description**

This is the combination of 4BHK + 4BHK 4BHK . It is located in Parra.

- 12En-suites
- •TV and closet space in all rooms
- Living room with a TV
- Wi-Fi
- Dining area
- Fully equipped kitchen
- Private pool
- Patio with lounge chairs
- Private & common garden
- Private parking available
- Genset backup
- Gated community
- Extra adult/kids chargeable
- Extra bed can be provided