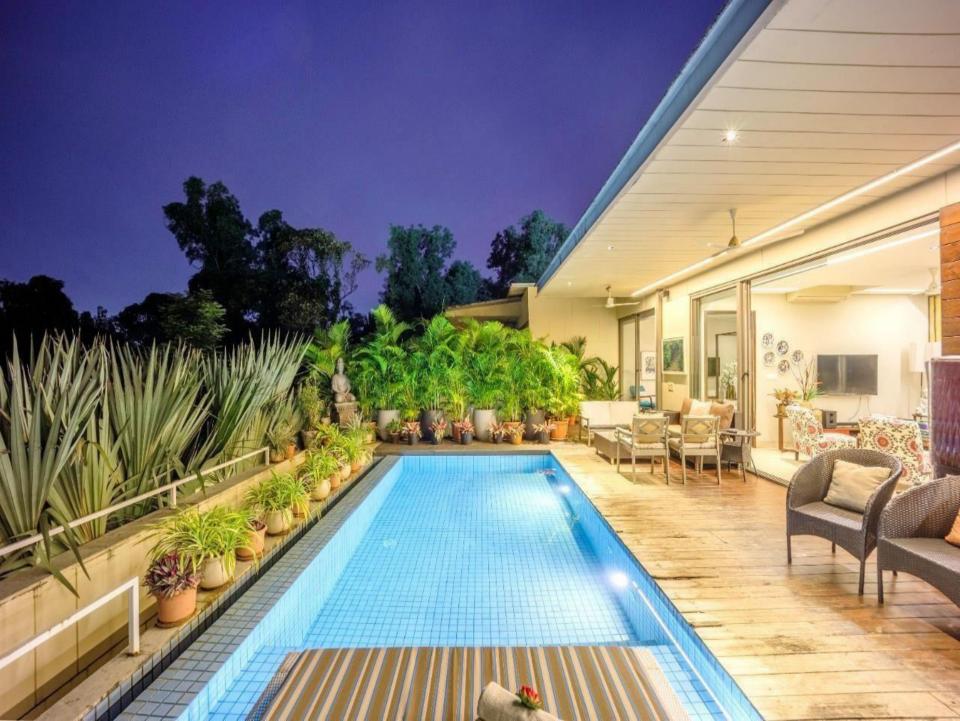

## **Villa Description**

This is the combination of 4BHK + 4BHK 4BHK . It is located in Parra.

- 12En-suites
- •TV and closet space in all rooms
- Living room with a TV
- Wi-Fi
- Dining area
- Fully equipped kitchen
- Private pool
- Patio with lounge chairs
- Private & common garden
- Private parking available
- Genset backup
- Gated community
- Extra adult/kids chargeable
- Extra bed can be provided