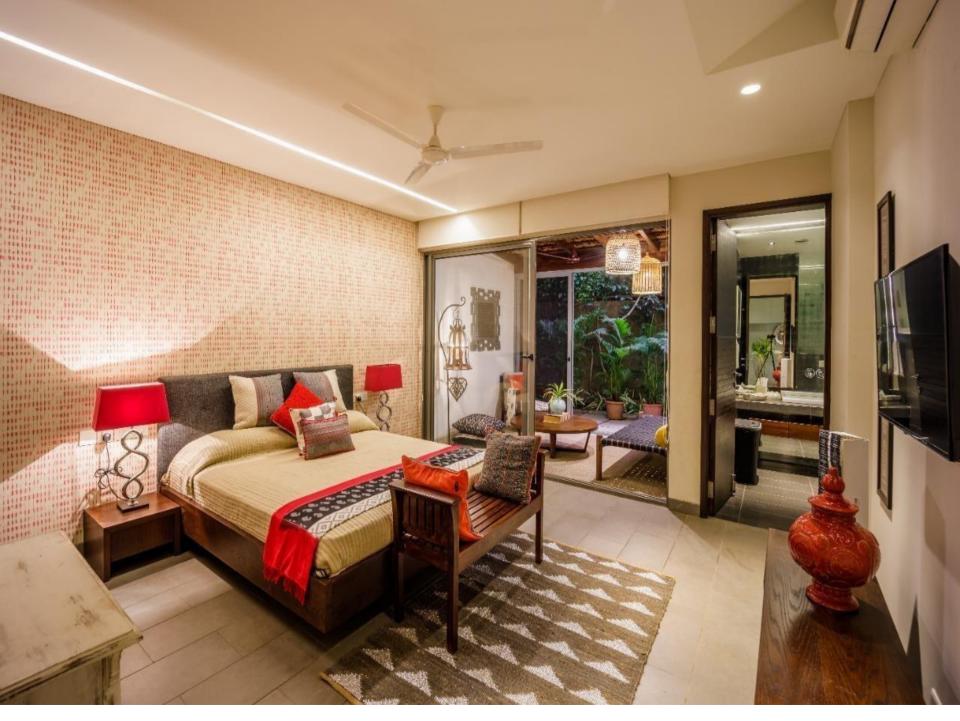

## **Villa Description**

This is the combination of 4BHK + 4BHK 4BHK . It is located in Parra.

- 12En-suites
- •TV and closet space in all rooms
- Living room with a TV
- Wi-Fi
- Dining area
- Fully equipped kitchen
- Private pool
- Patio with lounge chairs
- Private & common garden
- Private parking available
- Genset backup
- Gated community
- Extra adult/kids chargeable
- Extra bed can be provided