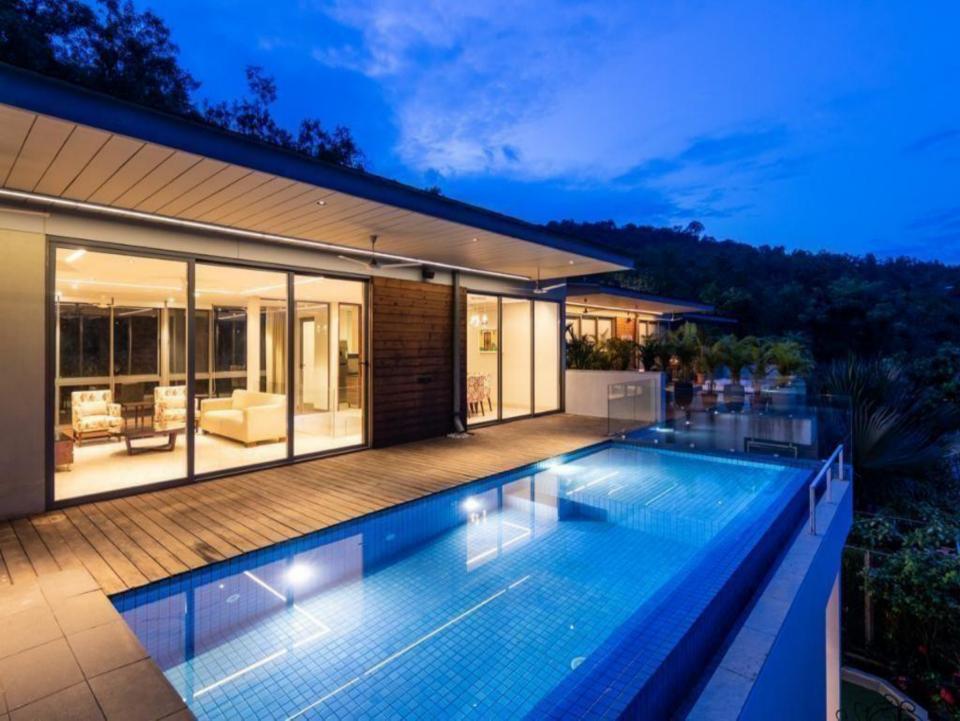

## **Villa Description**

This is the combination of 4BHK + 4BHK 4BHK . It is located in Parra.

- 12En-suites
- •TV and closet space in all rooms
- Living room with a TV
- Wi-Fi
- Dining area
- Fully equipped kitchen
- Private pool
- Patio with lounge chairs
- Private & common garden
- Private parking available
- Genset backup
- Gated community
- Extra adult/kids chargeable
- Extra bed can be provided