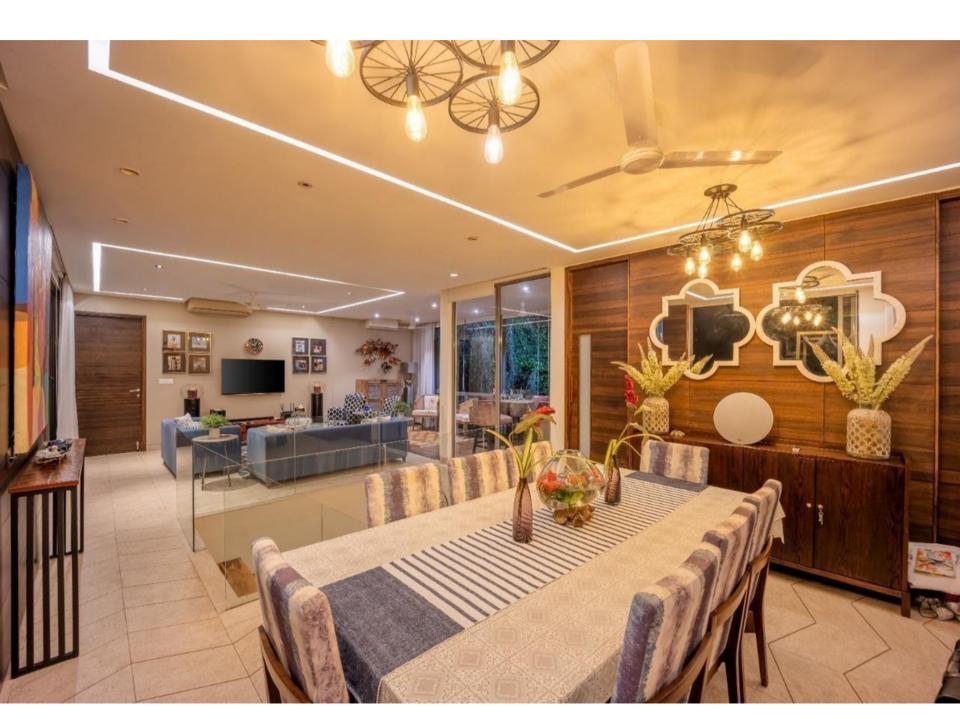

## **Villa Description**

This is the combination of 4BHK + 4BHK 4BHK . It is located in Parra.

- 12En-suites
- •TV and closet space in all rooms
- Living room with a TV
- Wi-Fi
- Dining area
- Fully equipped kitchen
- Private pool
- Patio with lounge chairs
- Private & common garden
- Private parking available
- Genset backup
- Gated community
- Extra adult/kids chargeable
- Extra bed can be provided