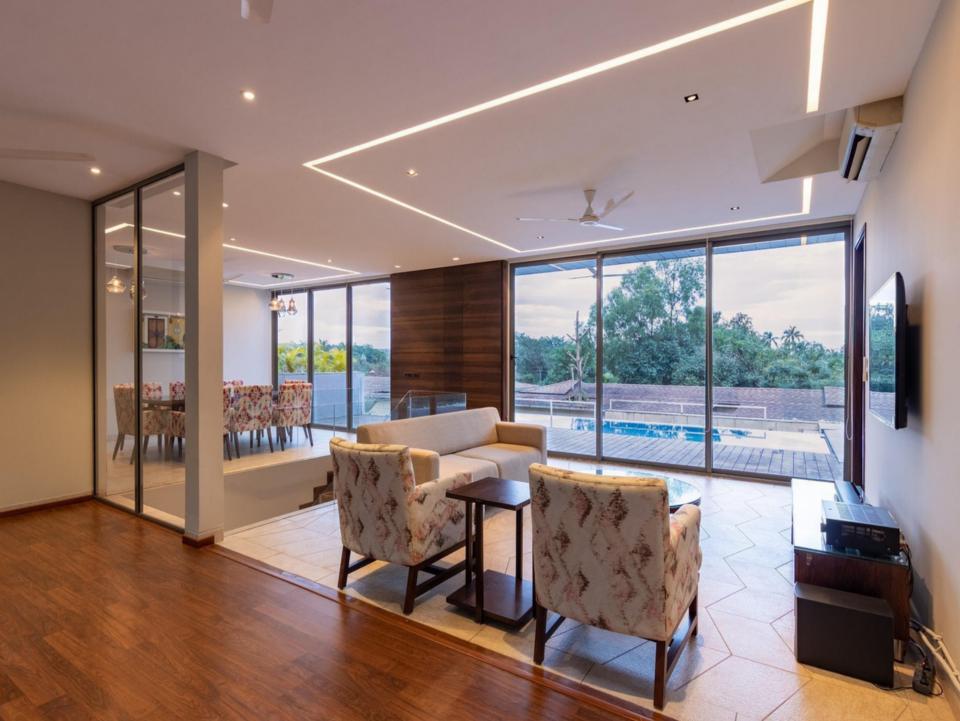

## **Villa Description**

This is the combination of 4BHK + 4BHK 4BHK . It is located in Parra.

- 12En-suites
- •TV and closet space in all rooms
- Living room with a TV
- Wi-Fi
- Dining area
- Fully equipped kitchen
- Private pool
- Patio with lounge chairs
- Private & common garden
- Private parking available
- Genset backup
- Gated community
- Extra adult/kids chargeable
- Extra bed can be provided