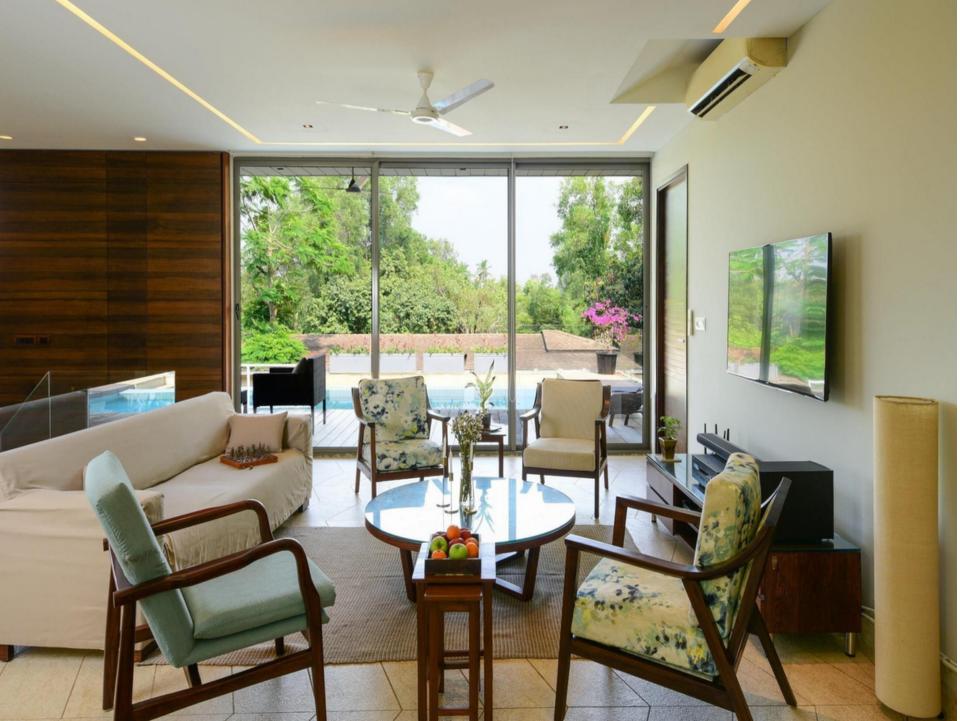

## **Villa Description**

This is the combination of 4BHK + 4BHK 4BHK . It is located in Parra.

- 12En-suites
- •TV and closet space in all rooms
- Living room with a TV
- Wi-Fi
- Dining area
- Fully equipped kitchen
- Private pool
- Patio with lounge chairs
- Private & common garden
- Private parking available
- Genset backup
- Gated community
- Extra adult/kids chargeable
- Extra bed can be provided