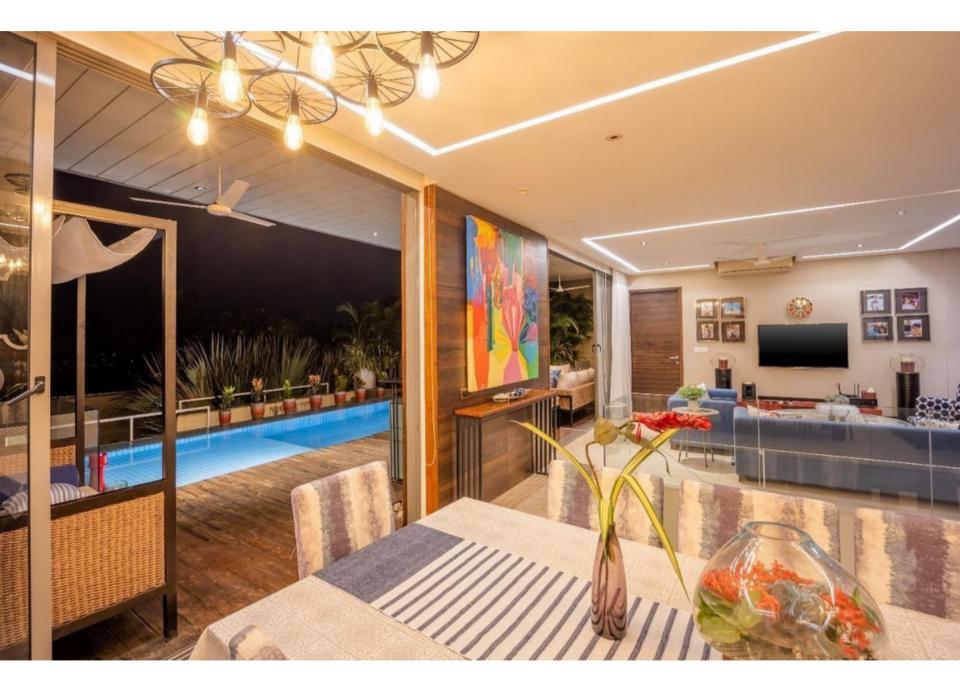

## **Villa Description**

This is the combination of 4BHK + 4BHK 4BHK . It is located in Parra.

- 12En-suites
- •TV and closet space in all rooms
- Living room with a TV
- Wi-Fi
- Dining area
- Fully equipped kitchen
- Private pool
- Patio with lounge chairs
- Private & common garden
- Private parking available
- Genset backup
- Gated community
- Extra adult/kids chargeable
- Extra bed can be provided