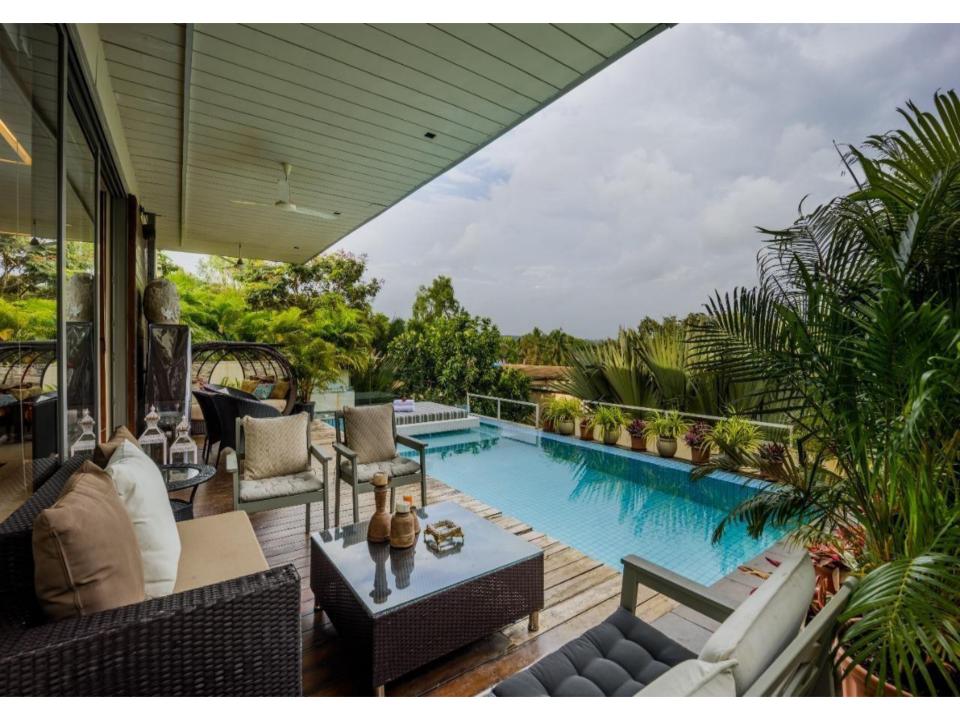

## **Villa Description**

This is the combination of 4BHK + 4BHK 4BHK . It is located in Parra.

- 12En-suites
- •TV and closet space in all rooms
- Living room with a TV
- Wi-Fi
- Dining area
- Fully equipped kitchen
- Private pool
- Patio with lounge chairs
- Private & common garden
- Private parking available
- Genset backup
- Gated community
- Extra adult/kids chargeable
- Extra bed can be provided