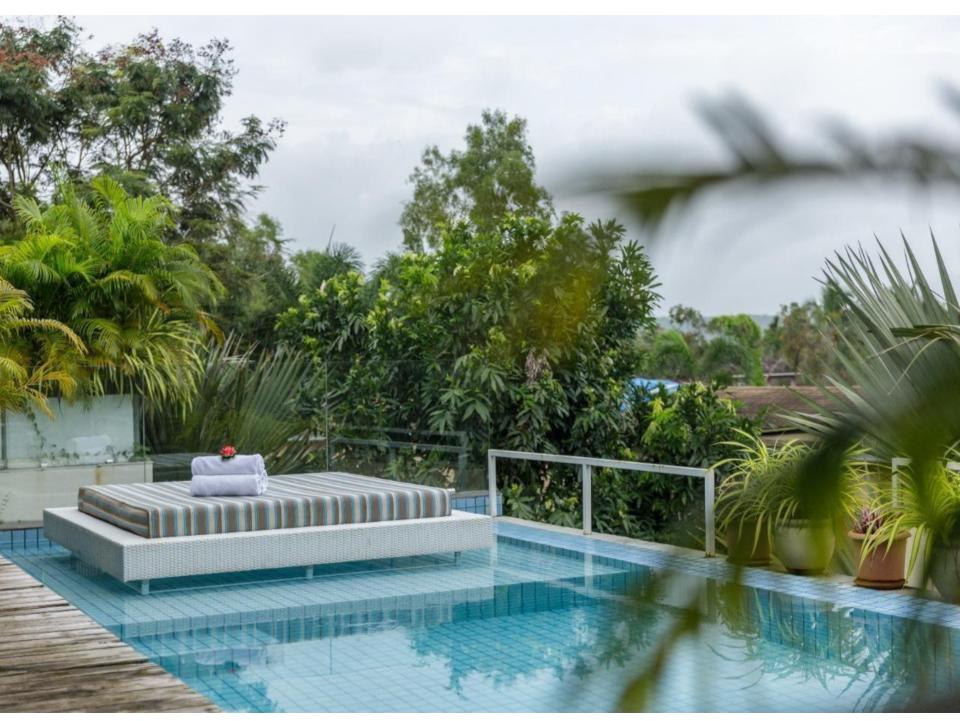

## **Villa Description**

This is the combination of 4BHK + 4BHK 4BHK . It is located in Parra.

- 12En-suites
- •TV and closet space in all rooms
- Living room with a TV
- Wi-Fi
- Dining area
- Fully equipped kitchen
- Private pool
- Patio with lounge chairs
- Private & common garden
- Private parking available
- Genset backup
- Gated community
- Extra adult/kids chargeable
- Extra bed can be provided