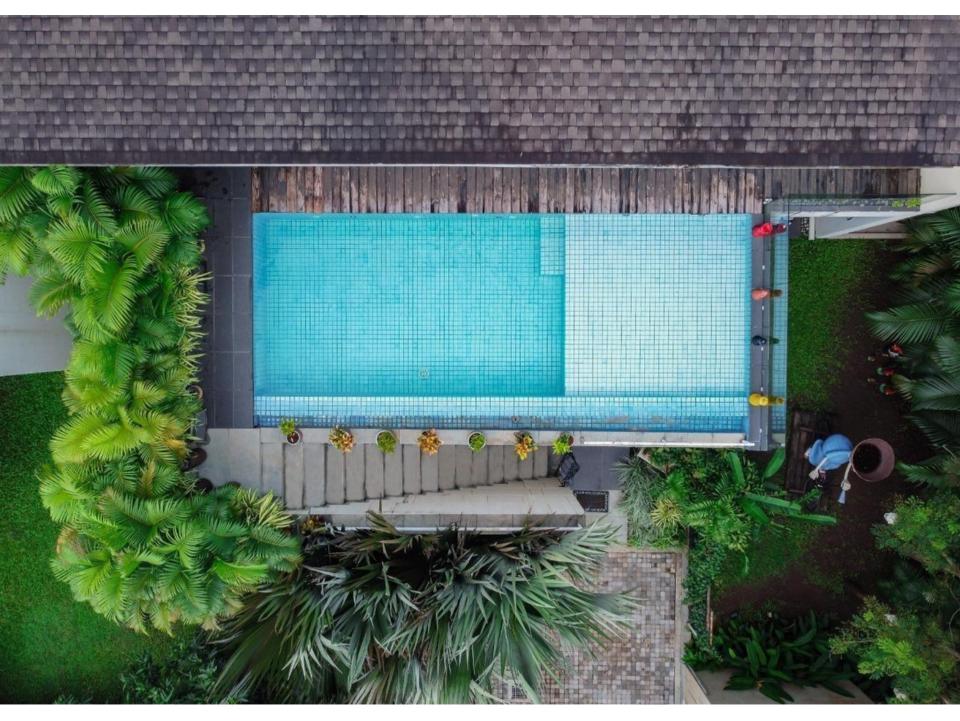

## **Villa Description**

This is the combination of 4BHK + 4BHK 4BHK . It is located in Parra.

- 12En-suites
- •TV and closet space in all rooms
- Living room with a TV
- Wi-Fi
- Dining area
- Fully equipped kitchen
- Private pool
- Patio with lounge chairs
- Private & common garden
- Private parking available
- Genset backup
- Gated community
- Extra adult/kids chargeable
- Extra bed can be provided