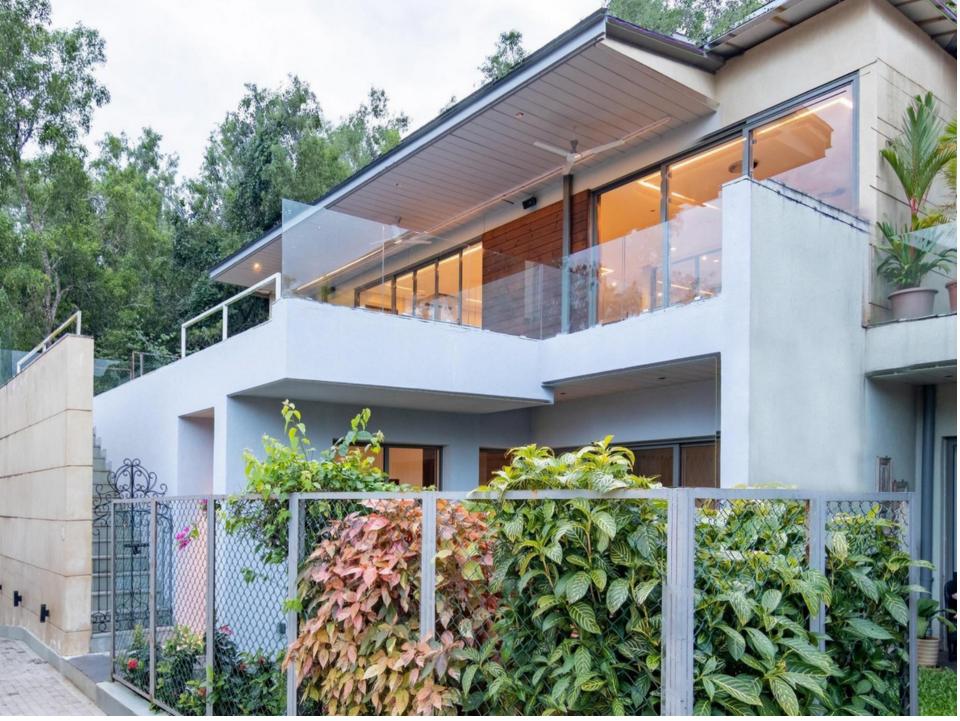

## **Villa Description**

This is the combination of 4BHK + 4BHK 4BHK . It is located in Parra.

- 12En-suites
- •TV and closet space in all rooms
- Living room with a TV
- Wi-Fi
- Dining area
- Fully equipped kitchen
- Private pool
- Patio with lounge chairs
- Private & common garden
- Private parking available
- Genset backup
- Gated community
- Extra adult/kids chargeable
- Extra bed can be provided