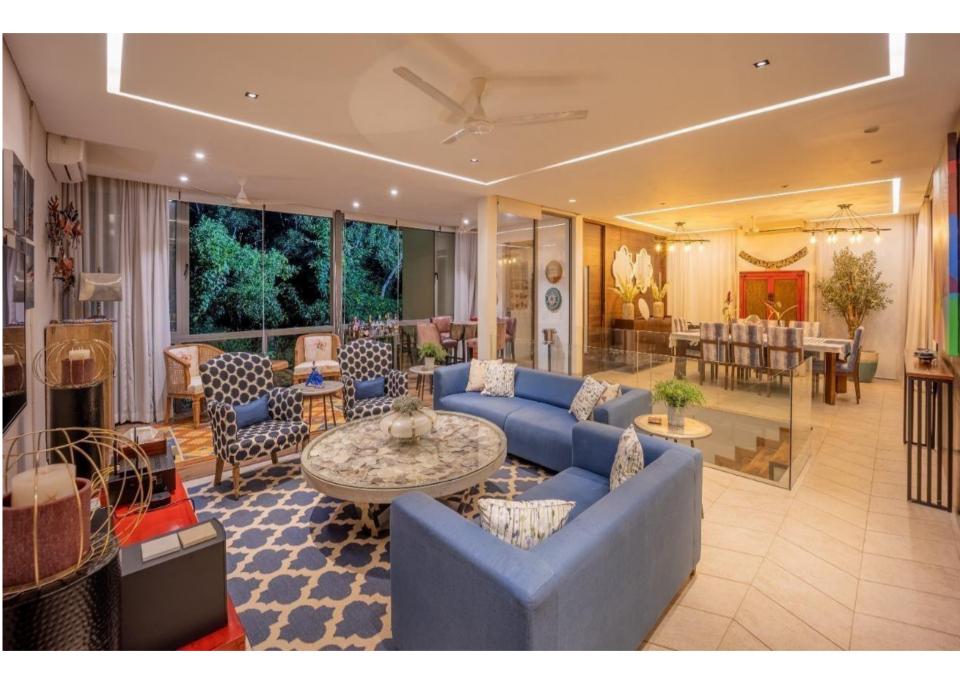

## **Villa Description**

This is the combination of 4BHK + 4BHK 4BHK . It is located in Parra.

- 12En-suites
- •TV and closet space in all rooms
- Living room with a TV
- Wi-Fi
- Dining area
- Fully equipped kitchen
- Private pool
- Patio with lounge chairs
- Private & common garden
- Private parking available
- Genset backup
- Gated community
- Extra adult/kids chargeable
- Extra bed can be provided