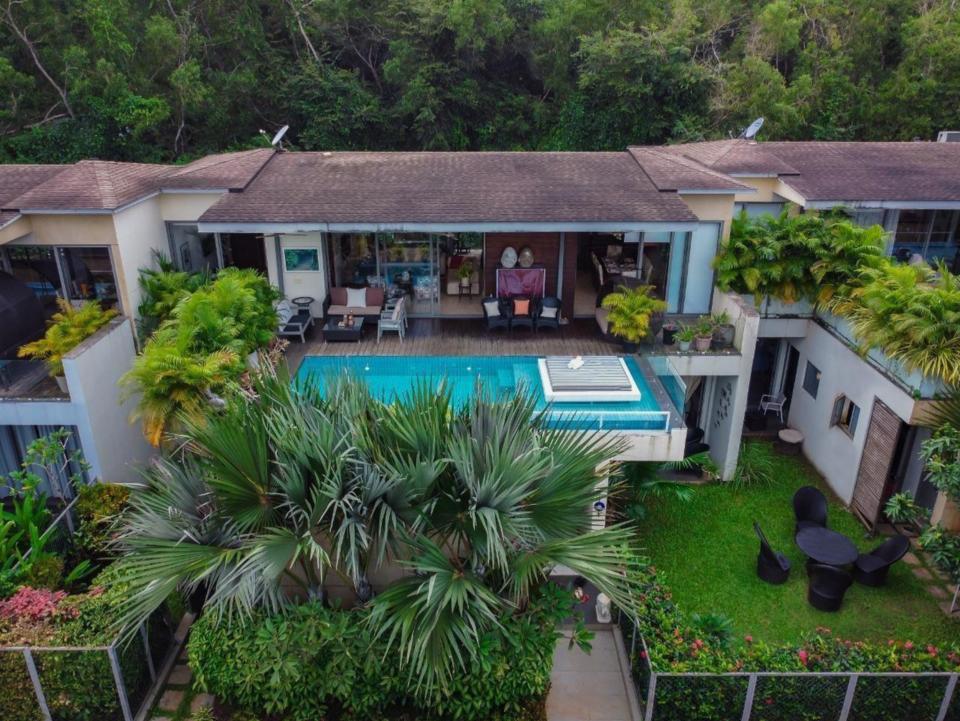

## **Villa Description**

This is the combination of 4BHK + 4BHK 4BHK . It is located in Parra.

- 12En-suites
- •TV and closet space in all rooms
- Living room with a TV
- Wi-Fi
- Dining area
- Fully equipped kitchen
- Private pool
- Patio with lounge chairs
- Private & common garden
- Private parking available
- Genset backup
- Gated community
- Extra adult/kids chargeable
- Extra bed can be provided